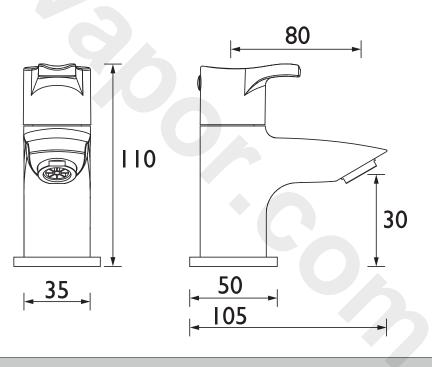

Dimensions (measurements in mm)

| Flow Rates (I/min)    |     |     |   |   |   |   |  |  |  |
|-----------------------|-----|-----|---|---|---|---|--|--|--|
| System Pressure (bar) | 0.2 | 0.5 | 1 | 2 | 3 | 5 |  |  |  |
| CAP 1/2 E6 C (mixed)  | 6   | 6   | 6 | 6 | 6 | 6 |  |  |  |